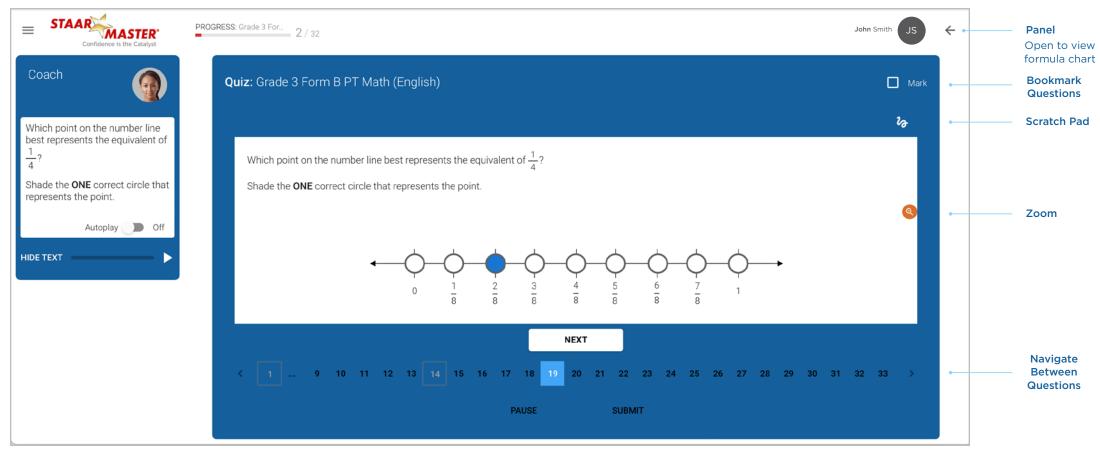

#### **PLATFORM FEATURES**

- New Item Formats
- Text to Speech
- Text Magnifier
- Highlighter
- Student Notes
- Accessibility Tools
- Bookmark and Review of Questions

An example of a Math hot spot item from a Grade 3 Practice Test. For a list of new STAAR® item types by grade and subject, see page 9.