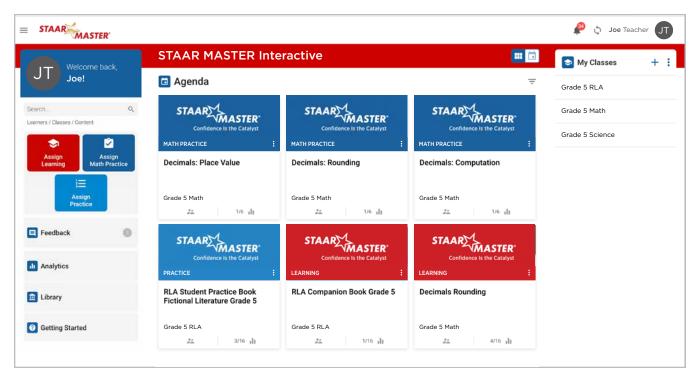

# STAAR MASTER® INTERACTIVE

### STAAR MASTER® Interactive brings the full STAAR MASTER® suite of products together in an online delivery platform

The STAAR MASTER® System is now available in an all-digital format. Our rigorous content combined with the automation, interactivity, and reporting embedded within the digital platform ensures teachers have the tools they need to help students succeed.

- Interactive activities and questions that mimic the functionality of STAAR® 2.0
- Autoscoring; model answers and rubrics for constructed response items
- Comprehensive reporting and analytics
- Ability to create custom modules to assign to the whole class or individual students
- Metacognitive student self-assessments after learning items