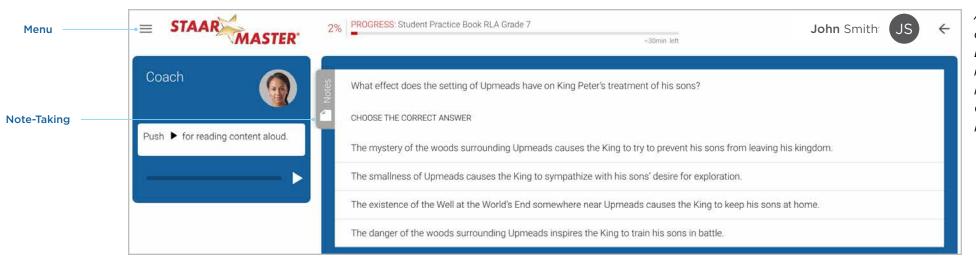

An example of a Reading Language Arts multiple-choice item from the Grade 7 Student Practice Book.