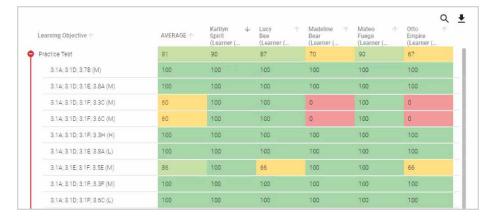

#### **PERFORMANCE REPORTING**

Monitor progress during the program with teacherfacing reports and analytics. These reports help teachers use data to identify and monitor gaps by standard as students work through the material.

#### CREATING CUSTOM MODULES FROM EDUCATOR DASHBOARD

To create a custom module from the Educator Dashboard, click on Assign Practice or Assign Assessment. Then choose the class, the students you want to assign the work to (whole class or selected students), and the material, down to the specific standards. Assignments will automatically show up on the Student Dashboard.