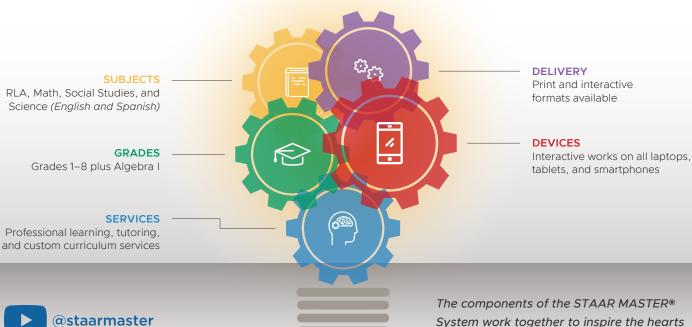

### A complete supplemental tool for instruction & practice

The STAAR MASTER® product line is a combination of our interactive platform and our print work texts. STAAR MASTER® products offer effective, relevant, and varied instructional methods that allow students to learn content and skills in many ways. The components of the STAAR MASTER® product line work together in a systematic way to provide Integrated Standards Preparation™ by focusing on the six stages of learning: Diagnose, Teach, Practice, Evaluate, Remediate, and Reinforce.

When you use our products together in the learning process, we call this the STAAR MASTER® System. And when your students use the STAAR MASTER® System, they are able to interact with items and activities that encourage them to question, analyze, think about, and talk about their learning. These moments during activities help students develop a range of thinking and communication skills necessary for engagement and growth.

#### **MORE INFO**

All items and activities in STAAR MASTER® materials are 100% aligned to the assessed TEKS.

- Interactive versions of STAAR MASTER® materials. See pages 6-11.
- Pricing information. See pages 27-29.