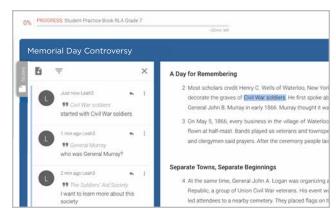

#### **NOTE-TAKING**

Students can easily select text to save a note. (Note: This feature is not available for Practice Tests in order to mimic the actual STAAR® experience.)

Students can easily select text to add a highlight or save a note.

8 STAARMASTER.COM | 1.866.512.4777 | SMCATALOG@ECSLEARN.COM