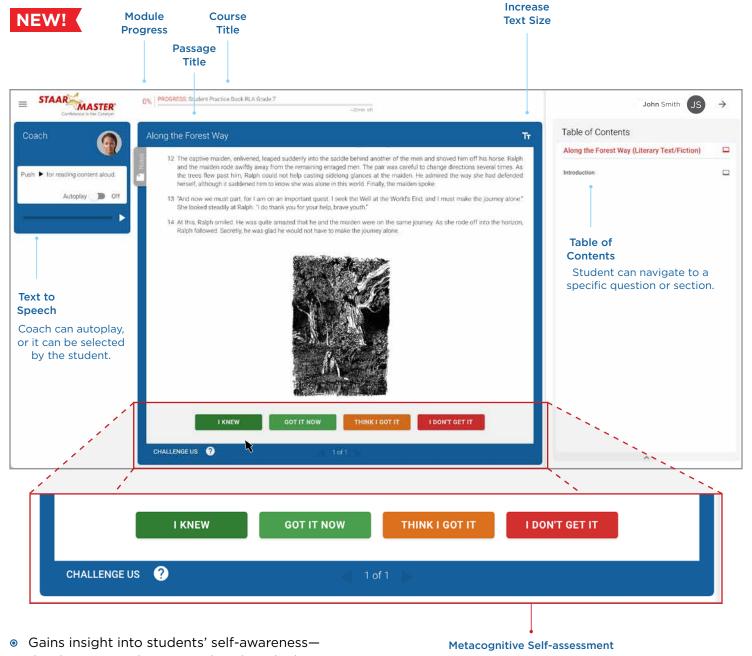

- Interactive activities and questions that mimic the functionality of STAAR® 2.0
- Autoscoring; model answers and rubrics for constructed response items
- Comprehensive reporting and analytics
- Ability to create custom modules to assign to the whole class or individual students
- Metacognitive student self-assessments after learning items

After interacting with a learning resource or responding to questions, the student is asked to reflect and report on their level of confidence.

(Note: This feature is not available for Practice Tests in order to mimic the actual STAAR® experience.)

#### **NOTE-TAKING**

Students can easily select text to save a note. (Note: This feature is not available for Practice Tests in order to mimic the actual STAAR® experience.)