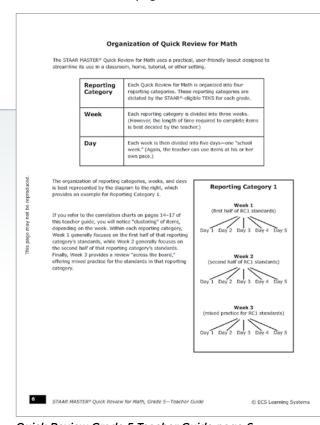

#### **DESCRIPTION**

STAAR MASTER® Quick Reviews for Math use a practical, user-friendly layout designed to streamline use in a classroom, home, or tutorial setting. The work text is organized by Reporting Category, each divided into three weeks of five days. A Daily Lesson Plan and Correlation Chart are provided in the accompanying Teacher Guide.

Quick Review Grade 6 page 24

Quick Review Grade 3 Teacher Guide page 14

#### Quick Review Grade 6 page 25

Quick Review Grade 5 Teacher Guide page 6

20 STAARMASTER.COM | 1.866.512.4777 | SMCATALOG@ECSLEARN.COM